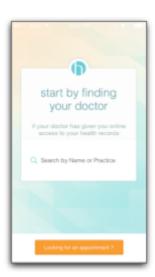

## Step 1

You can either go to the App store the Healow app or <sup>the Android app</sup>

QR scan to download and download

scan the QR codes.

QR scan to download the iPhone app

Step 2 Begin by searching for our practice by with the Practice Code BJCDCD or by our practice name Texas Digestive Care, PLLC.