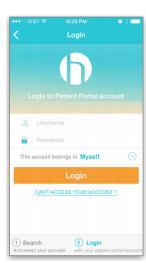

## Step 1

You can either go to the App store the Healow app or <sup>the Android app</sup>

QR scan to download and download

scan the QR codes.

QR scan to download the iPhone app

Step 2 Begin by searching for our practice by with the Practice Code BJCDCD or by our practice name Texas Digestive Care, PLLC.