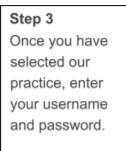

## Step 1

You can either go to the App store the Healow app or <sup>the Android app</sup>

QR scan to download and download

scan the QR codes.

QR scan to download the iPhone app

Step 2 Begin by searching for our practice by with the Practice Code BJCDCD or by our practice name Texas Digestive Care, PLLC.